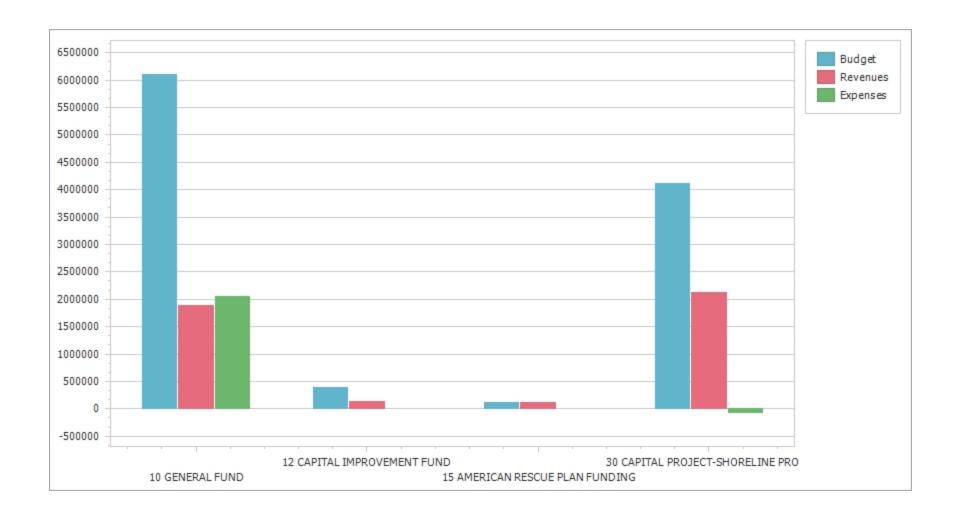

### Budget vs Actual

NORTH TOPSAIL BEACH

| <br>12:58:07 PM |             |                   |            |      |              | Page 9       | Of 12 |
|-----------------|-------------|-------------------|------------|------|--------------|--------------|-------|
| Period End      | ding 6/30/2 | 022               |            |      |              |              |       |
| <br>Expenses    | Totals:     | 6,106,884         | 101,307.57 | 0.00 | 2,042,781.29 | 3,962,795.14 | 35%   |
| 10 GENERAL FUND | Revenue     | es Over/(Under) E | Expenses:  | 0.00 | (160,203.96) |              |       |

### NORTH TOPSAIL BEACH 10/27/2021 12:58:07 PM

Page 10 Of 12

| 12 CAPITAL IMPROVEMENT FUND     |         |                 |             |      |            |              |         |
|---------------------------------|---------|-----------------|-------------|------|------------|--------------|---------|
| Description                     |         | Budget          | Encumbrance | MTD  | YTD        | Variance F   | Percent |
| Revenues                        |         |                 |             |      |            |              |         |
| 12-301-00 AD VALOREM TAX (.04)  |         | 389,280         | 0.00        | 0.00 | 129,490.57 | (259,789.43) | 33%     |
| Revenues                        | Totals: | 389,280         | 0.00        | 0.00 | 129,490.57 | (259,789.43) | 33%     |
| Expenses                        |         |                 |             |      |            |              |         |
| 12-750-01 PUBLIC SAFETY BUILDIN | G       | 291,960         | 0.00        | 0.00 | 0.00       | 291,960.00   | )       |
| 12-750-02 FIRE TRUCK            |         | 97,320          | 0.00        | 0.00 | 0.00       | 97,320.00    |         |
|                                 | Totals: | 389,280         | 0.00        | 0.00 | 0.00       | 389,280.00   | )       |
| Expenses                        | Totals: | 389,280         | 0.00        | 0.00 | 0.00       | 389,280.00   | )       |
| 12 CAPITAL IMPROVEMENT<br>FUND  | Revenue | es Over/(Under) | Expenses:   | 0.00 | 129,490.57 |              |         |

### NORTH TOPSAIL BEACH 10/27/2021 12:58:07 PM

Page 11 Of 12

| 15 AMERICAN RESCUE PLAN FUNDI             | NG       |                |             |      |            |             |                                        |
|-------------------------------------------|----------|----------------|-------------|------|------------|-------------|----------------------------------------|
| Description                               |          | Budget         | Encumbrance | MTD  | YTD        | Variance Pe | ercent                                 |
| Revenues                                  |          |                |             |      |            |             |                                        |
| 15-305-00 AMERICAN RESCUE PLAN<br>FUNDING | I        | 118,396        | 0.00        | 0.00 | 118,396.10 | 0.00        | 100%                                   |
| Revenues                                  | Totals:  | 118,396        | 0.00        | 0.00 | 118,396.10 | 0.00        | 100%                                   |
| Expenses                                  |          |                |             |      |            |             |                                        |
| 15-790-00 AMERICAN RESCUE PLAN            | l        | 118,396        | 0.00        | 0.00 | 0.00       | 118,396.10  |                                        |
|                                           | Totals:  | 118,396        | 0.00        | 0.00 | 0.00       | 118,396.10  |                                        |
| Expenses                                  | Totals:  | 118,396        | 0.00        | 0.00 | 0.00       | 118,396.10  | ······································ |
| 15 AMERICAN RESCUE PLAN<br>FUNDING        | Revenues | s Over/(Under) | Expenses:   | 0.00 | 118,396.10 |             |                                        |

#### Period Ending 6/30/2022

| 30 CAPITAL PROJECT-SHORELINE PRO            |                |             |      |              |                |         |
|---------------------------------------------|----------------|-------------|------|--------------|----------------|---------|
| Description                                 | Budget         | Encumbrance | MTD  | YTD          | Variance I     | Percent |
| Revenues                                    |                |             |      |              |                |         |
| 30-301-00 ACCOMMODATION TAX                 | 1,500,000      | 0.00        | 0.00 | 1,295,438.55 | (204,561.45)   | 86%     |
| 30-301-05 AD VALOREM TAX - Beach            | 1,396,542      | 0.00        | 0.00 | 376,237.40   | (1,020,304.60) | 27%     |
| 30-329-00 INTEREST INCOME                   | 1,000          | 0.00        | 0.00 | 404.30       | (595.70)       | 40%     |
| 30-345-00 LOCAL OPTION SALES TAX            | 594,430        | 0.00        | 0.00 | 243,701.05   | (350,728.95)   | 41%     |
| 30-350-01 PAID PARKING REVENUE              | 600,000        | 0.00        | 0.00 | 197,208.55   | (402,791.45)   | 33%     |
| 30-383-02 SPECIAL ASSESSMENT                | 25,000         | 0.00        | 0.00 | 6,446.88     | (18,553.12)    | 26%     |
| Revenues Totals:                            | 4,116,972      | 0.00        | 0.00 | 2,119,436.73 | (1,997,535.27) | 51%     |
| Expenses                                    |                |             |      |              |                |         |
| 30-720-07 Harden Structure Permit/Design    | 330,000        | 0.00        | 0.00 | 2,450.00     | 327,550.00     | 1%      |
| 30-720-08 CONTRACTS, PLANS, SPECS           | 110,000        | 0.00        | 0.00 | 75,956.85    | 34,043.15      | 69%     |
| 30-720-18 OTHER CONTRACTS & PLANS           | 60,000         | 0.00        | 0.00 | 0.00         | 60,000.00      | )       |
| 30-720-62 PHASE 5 DEBT SERVICE - USDA       | 900,115        | 0.00        | 0.00 | 0.00         | 900,115.00     |         |
| 30-720-64 Sandbag Repair Project            | 200,000        | 0.00        | 0.00 | 0.00         | 200,000.00     |         |
| 30-720-66 Due To USDA Reserve Fund          | 90,000         | 0.00        | 0.00 | 0.00         | 90,000.00      |         |
| 30-720-68 Future Projects Fund              | 2,426,857      | 0.00        | 0.00 | 0.00         | 2,426,857.00   |         |
| BEACH REN. / DUNE STAB. Totals:             | 4,116,972      | 0.00        | 0.00 | 78,406.85    | 4,038,565.15   | 2%      |
| Expenses Totals:                            | 4,116,972      | 0.00        | 0.00 | 78,406.85    | 4,038,565.15   | 2%      |
| 30 CAPITAL Revenue<br>PROJECT-SHORELINE PRO | es Over/(Under | Expenses:   | 0.00 | 2,190,520.20 |                |         |