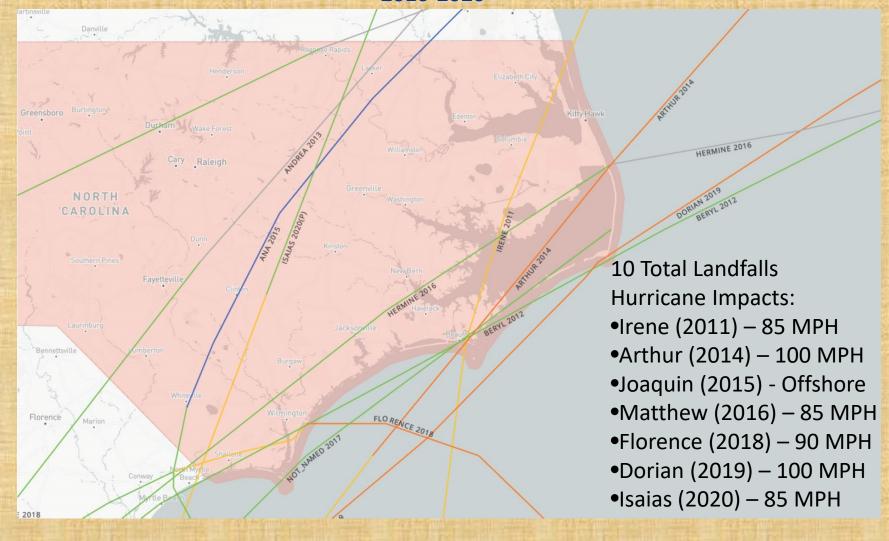

|                     |                       |
| Billing email address:     |                     |                       |
| Billing contact phone:     |                     |                       |

202102501aa-ppl\_rev1

# Advantages of Having A Beach and Sound Committee

**Town of North Topsail Beach** 

Chris Gibson, PE, President TI Coastal Services, Inc.

## **NC Federally Funded CSDR Projects**



# Federally Funded and Constructed Projects:

- Ocean Isle Beach 62% Coverage
- Carolina & Kure Beach
   100% Coverage
- Wrightsville Beach
   69% Coverage

# Funded BUT NOT Constructed

• 100% Surf City

- •Less that 15% of NC shoreline protected under Federal programs
- •Remaining Communities are responsible for managing their shoreline

# North Carolina Hurricane History 2010-2020



## **Locally Funded Beach Management – What's Possible**



# **Project Types:**

- Dune Restoration/Truck Haul
- Offshore Borrow Nourishment
- Navigation Channel Dredging with Beneficial Use Beach Nourishment



#### **Private Nourishment Communities:**

- Holden Beach
- Oak Island
- Baldhead Island
- Figure 8 Island
- Town of Topsail Beach
   Kill Devil Hills
- Surf City
- North Topsail Beach
- Emerald Isle
- Indian Beach

- Pine Knoll Shores
- Atlantic Beach
- Buxton
- Nags Head
- Kitty Hawk
- Duck



# **Keys for Longevity and Success**





- •Establish realistic long-term goals/time frames
- Look for Value Added Projects and Be Creative
- Utilize State and Federal Funding Mechanisms



### **Agency Navigation**





- Major Permits
- .2500 Series General Permits
- "Imminently Threa