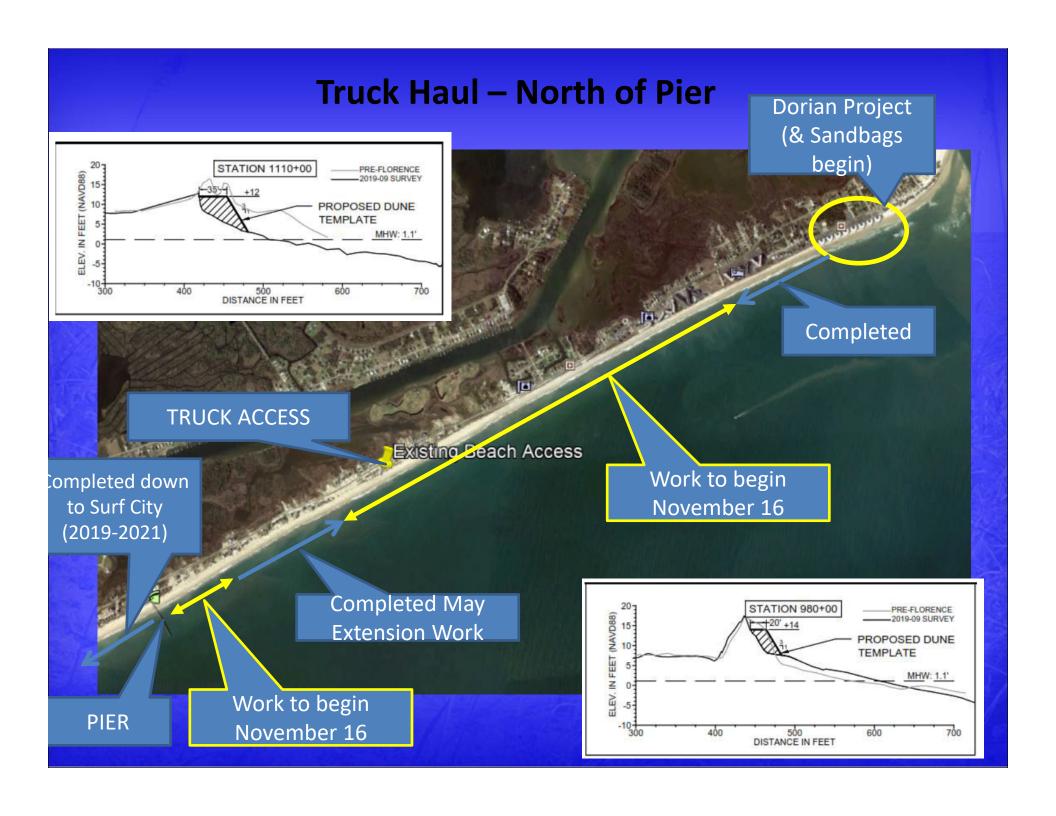

## Town Beach Projects Updates

- Phase 1 and Phase 2 Dune Truck Haul: Remaining ~1.8 miles to be completed starting November 16.
- Hurricane Florence & Dorian Phase 5 FEMA Category G: Permit application processing.
- Bid Package for Phase 5 FEMA Cat. G Released.
- Hurricane Dorian Phase 1 FEMA Category G: Separated from Category 5 permitting due to sandbags.
- New River Inlet Management Master Plan EIS: Continued EIS processing and meetings.
- Working with NTB Finance Officer and DEC Associates regarding funding for upcoming FEMA and State Grant projects
- Completed CAMA/DCM updates to sediment criteria related to shells and rocks. NTB sampling for entire ~11.1 mile shoreline (per new state-wide requirements and state grant funded).
- Sea Oat Planting
- County Beach Access
- Overall gain in beach volumes for entire beach over the last year due to fill projects and natural variability

#### VII. Public Presentations

a. Coastal Engineer Update

Mr. Fran Way of ATM Consulting provided an update as follows:

- Phase 1 and Phase 2 Dune Truck Haul: Remaining -1.8 miles to be completed starting November 16.
- Hurricane Florence & Dorian Phase 5 FEMA Category G: Permit application submitted to CAMA/DCM.
- Hurricane Dorian Phase 1 FEMA Category G: Separated from Category 5 permitting due to sandbags.
- Phase 2 Nourishment included in Phase 1 nourishment permitting but Phase 2 has no FEMA funding.
- New River Inlet Management Master Plan EIS: Continued EIS processing and meetings.
- Working with NTB Finance Officer and DEC Associates regarding funding for upcoming FEMA and State Grant projects
- CAMA/DCM updates to sediment criteria related to shells and rocks. NTB sampling for the entire -11.1 miles shoreline (per new state-wide requirements).
- USACE Intracoastal Waterway and other pipelines/navigation dredging project not planned for NTB waterways this winter.
- Sea Oat Planting
- County Beach Access