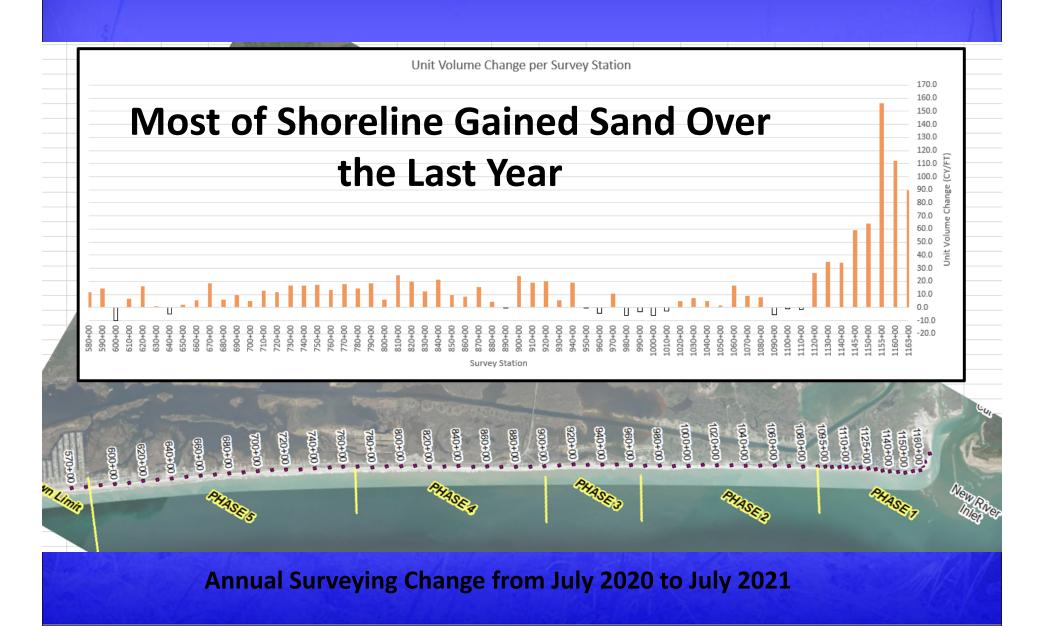

### All Shoreline Phases/Reaches Show Gain Over the Last Year

|         | Average (cy/ft) | Volume (cy) | Notes                      |
|---------|-----------------|-------------|----------------------------|
| DI 4    | . 54. 7         | .244.704    | C                          |
| Phase 1 | +51.7           | +311,704    | Corps project + Truck Haul |
| Phase 2 | +3.7            | +36,698     | Truck Haul                 |
| Phase 3 | +12.0           | +76,988     | Truck Haul                 |
| Phase 4 | +12.9           | +159,489    | Sand Spreading             |
| Phase 5 | +9.4            | +195,438    | Sand Spreading             |
|         | TOTAL           | +780,318    |                            |

Gains due to: Corps Project, Truck Haul, Previous Truck Haul Project Spreading, Surf City Project Spreading, Natural Variability, No Major Hurricanes

**Note: Phases/Reaches Vary in Length** 

## Town Beach Projects Updates

- Phase 1 and Phase 2 Dune Truck Haul: Remaining ~1.8 miles to be completed starting November 16.
- Hurricane Florence & Dorian Phase 5 FEMA Category G: Permit application processing.
- Bid Package for Phase 5 FEMA Cat. G Released.
- Hurricane Dorian Phase 1 FEMA Category G: Separated from Category 5 permitting due to sandbags.
- New River Inlet Management Master Plan EIS: Continued EIS processing and meetings.
- Working with NTB Finance Officer and DEC Associates regarding funding for upcoming FEMA and State Grant projects
- Completed CAMA/DCM updates to sediment criteria related to shells and rocks. NTB sampling for entire ~11.1 mile shoreline (per new state-wide requirements and state grant funded).
- Sea Oat Planting
- County Beach Access
- Overall gain in beach volumes for entire beach over the last year due to fill projects and natural variability