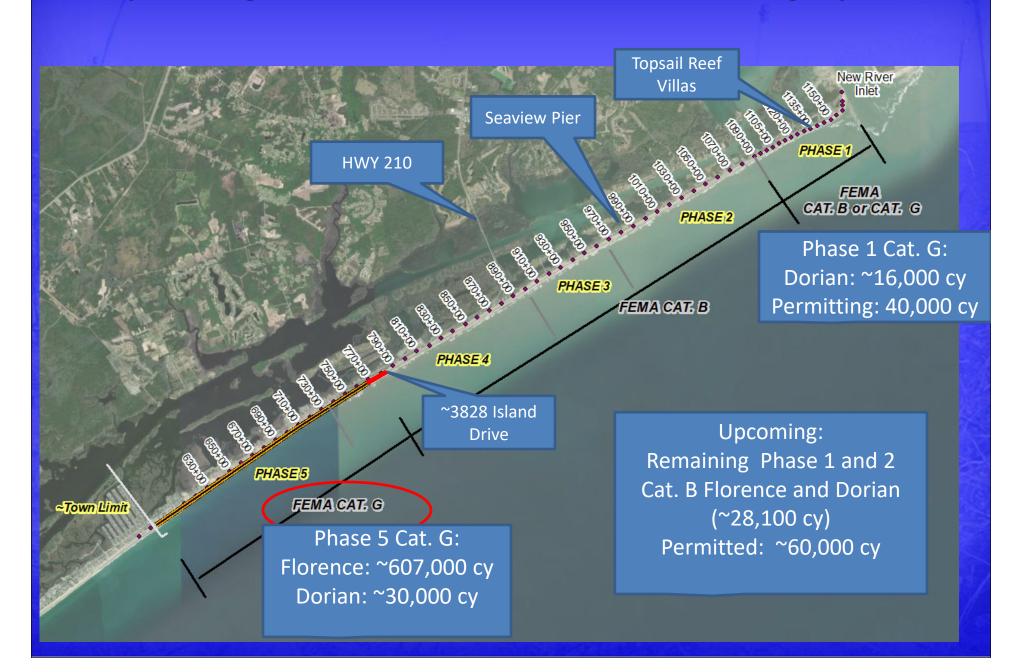

# Nourishment Permitting of NON-COBRA Areas in Phase 1 Beach (not Dune) Nourishment

Mayor Pro Tem Benson mentioned Coastal Engineer Way permitted an extra 40,000 cubic yards of sand for the Topsail Reef area in Phase One in hopes to obtain a change in the state legislation which would allow us to use the million and a half dollars that was appropriated North Topsail Beach going back to Harry Brown's tenure in the Senate to put that extra sand at the reef because there is a tremendous need to protect that structure from erosion in the future.