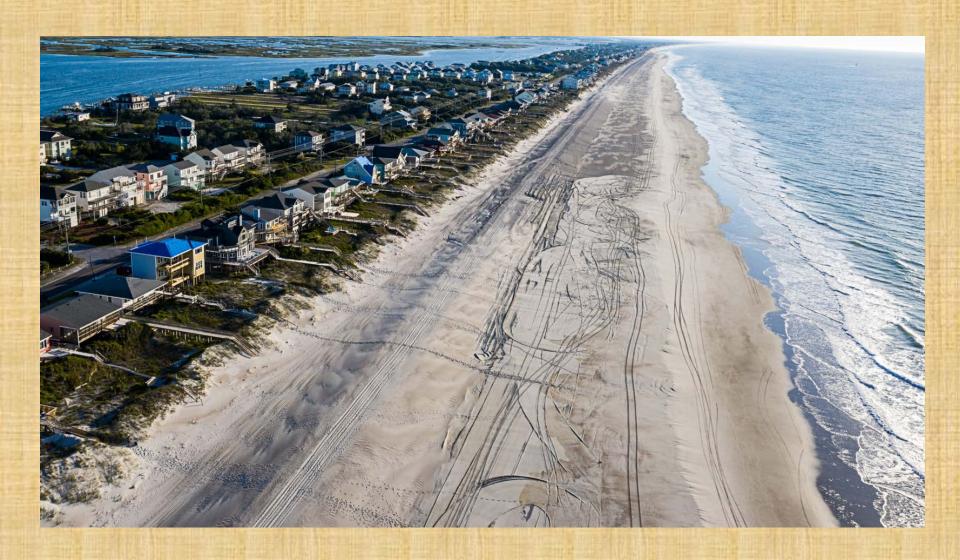

### All Shoreline Phases/Reaches Show Gain Over the Last Year

|         | Average (cy/ft) | Volume (cy) | Notes                      |
|---------|-----------------|-------------|----------------------------|
| DI 4    | . 54. 7         | .244.704    | C                          |
| Phase 1 | +51.7           | +311,704    | Corps project + Truck Haul |
| Phase 2 | +3.7            | +36,698     | Truck Haul                 |
| Phase 3 | +12.0           | +76,988     | Truck Haul                 |
| Phase 4 | +12.9           | +159,489    | Sand Spreading             |
| Phase 5 | +9.4            | +195,438    | Sand Spreading             |
|         | TOTAL           | +780,318    |                            |

Gains due to: Corps Project, Truck Haul, Previous Truck Haul Project Spreading, Surf City Project Spreading, Natural Variability, No Major Hurricanes

**Note: Phases/Reaches Vary in Length** 

## Town Beach Projects Updates

- Phase 1 and Phase 2 Dune Truck Haul: Remaining ~1.8 miles to be completed starting November 16.
- Hurricane Florence & Dorian Phase 5 FEMA Category G: Permit application processing.
- Bid Package for Phase 5 FEMA Cat. G Released.
- Hurricane Dorian Phase 1 FEMA Category G: Separated from Category 5 permitting due to sandbags.
- New River Inlet Management Master Plan EIS: Continued EIS processing and meetings.
- Working with NTB Finance Officer and DEC Associates regarding funding for upcoming FEMA and State Grant projects
- Completed CAMA/DCM updates to sediment criteria related to shells and rocks. NTB sampling for entire ~11.1 mile shoreline (per new state-wide requirements and state grant funded).
- Sea Oat Planting
- County Beach Access
- Overall gain in beach volumes for entire beach over the last year due to fill projects and natural variability