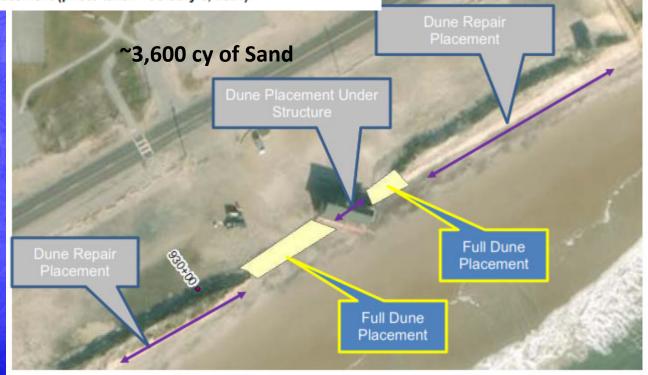

### **County Beach Access Dune Rehabilitation**

Figure 1: Dune Material Placement (photo taken February 3, 2021).

Figure 2: Plan view dune placement schematic.