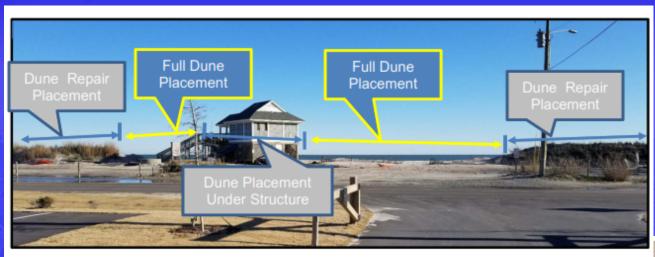

### **County Beach Access Dune Rehabilitation**

Figure 1: Dune Material Placement (photo taken February 3, 2021).

Figure 2: Plan view dune placement schematic.