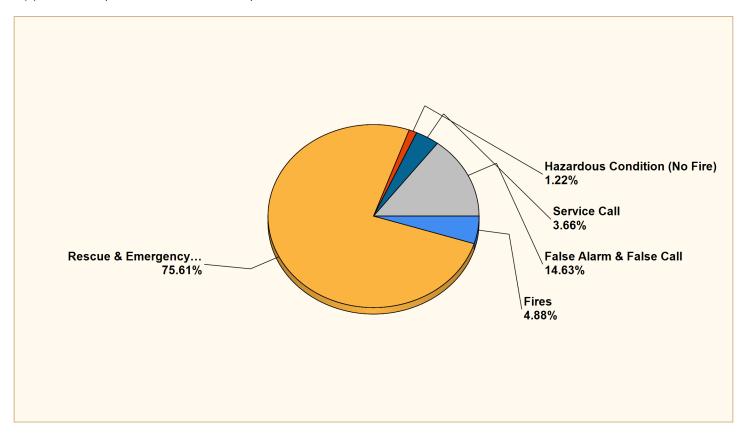

#### Breakdown by Major Incident Types for Date Range

Zone(s): All Zones | Start Date: 09/03/2021 | End Date: 10/20/2021

| MAJOR INCIDENT TYPE                | # INCIDENTS | % of TOTAL |
|------------------------------------|-------------|------------|
| Fires                              | 4           | 4.88%      |
| Rescue & Emergency Medical Service | 62          | 75.61%     |
| Hazardous Condition (No Fire)      | 1           | 1.22%      |
| Service Call                       | 3           | 3.66%      |
| False Alarm & False Call           | 12          | 14.63%     |
| TOTAL                              | 82          | 100%       |