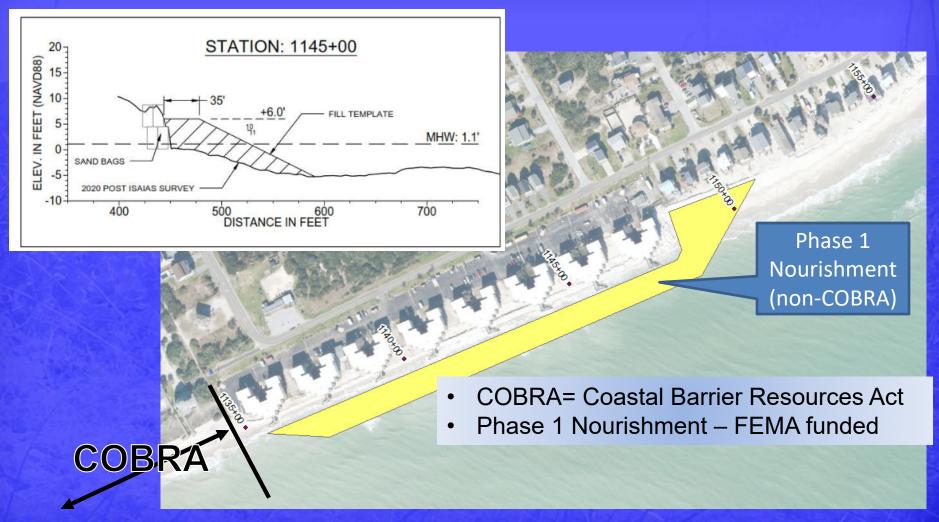

# Nourishment Permitting of NON-COBRA Areas in Phase 1 Beach (not Dune) Nourishment