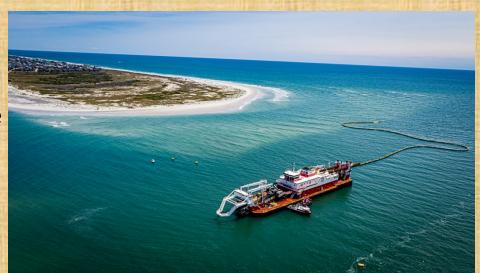

#### Planned Florence & Dorian Nourishment in Phase 5. Beach (not Dune) Nourishment STATION 740+00 PROPOSED BERM PLACEMENT MHW: 1.1' 500 600 DISTANCE IN FEET STATION 620+00 2020-08 SURVEY PROPOSED BERM PLACEMENT ~3828 Island IN FEET Drive MHW: 1.1' ELEV. Project to Occur 700 over Two Seasons PHASE 5 STATION 690+00 -2020-08 SURVEY ELEV. IN FEET (NAVD88) PROPOSED BERM PLACEMENT MHW: 1.1' **Town Limit** DISTANCE IN FEET